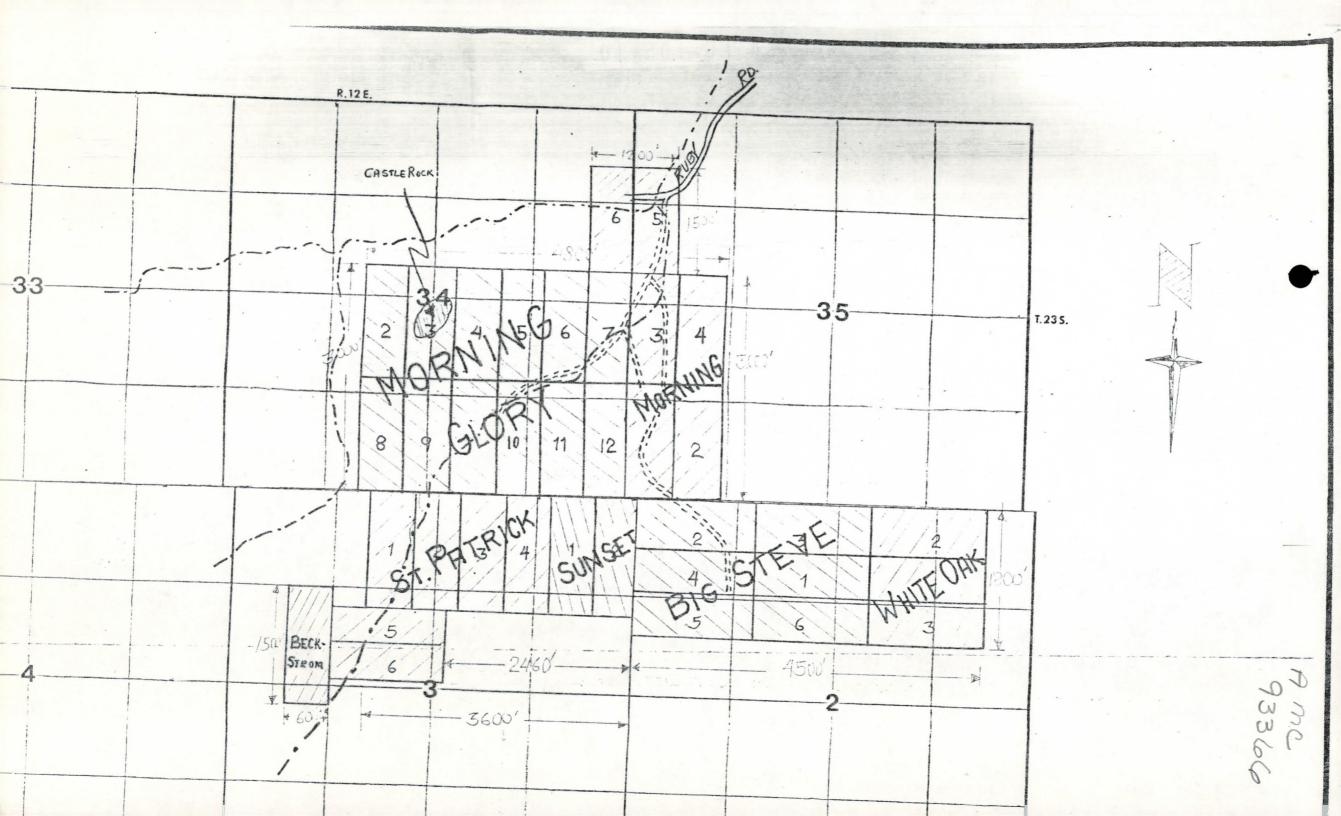

# Santa Cruz County Courthouse Recorded

| Claim Name                                                                                                                                                                                          |                                                               | Book                                                                             | Page                                         | A MC . No.                                                                                                          |
|-----------------------------------------------------------------------------------------------------------------------------------------------------------------------------------------------------|---------------------------------------------------------------|----------------------------------------------------------------------------------|----------------------------------------------|---------------------------------------------------------------------------------------------------------------------|
| Morning Glory | No.2<br>No.4<br>No.5<br>No.6<br>No.7<br>No.8<br>No.9<br>No.10 | 271<br>280<br>280<br>280<br>280<br>280<br>280<br>279<br>279<br>279<br>280<br>280 | 278 310 311 312 313 314 315 19 20 21 316 317 | 93366<br>104766<br>104767<br>104768<br>104769<br>104770<br>104771<br>104463<br>104464<br>104465<br>104772<br>104773 |
| Morning<br>Morning                                                                                                                                                                                  | No.1                                                          | 263                                                                              | 522                                          | 87943,-                                                                                                             |
| Morning                                                                                                                                                                                             | No.2<br>No.3                                                  | 280<br>280                                                                       | 318<br>319                                   | 104774°<br>104775                                                                                                   |
| Morning                                                                                                                                                                                             | No.4                                                          | 280                                                                              | 320                                          | 104776 -                                                                                                            |
| Morning                                                                                                                                                                                             | No.5                                                          | 280                                                                              | 555                                          | 105410 -                                                                                                            |
| Morning                                                                                                                                                                                             | No.6                                                          | 280                                                                              | 556                                          | 105411 ~                                                                                                            |
| St. Patrick                                                                                                                                                                                         | No.1                                                          | 279                                                                              | 22                                           | 104466                                                                                                              |
| St. Patrick                                                                                                                                                                                         | No.2                                                          | 279                                                                              | 23                                           | 104467                                                                                                              |
| St. Patrick                                                                                                                                                                                         | No.3                                                          | 279                                                                              | 24                                           | 104468                                                                                                              |
| St. Patrick                                                                                                                                                                                         | No.4                                                          | 279                                                                              | 25                                           | 104469                                                                                                              |
| St. Patrick                                                                                                                                                                                         | No.5                                                          | 280                                                                              | 557                                          | 105412                                                                                                              |
| St. Patrick                                                                                                                                                                                         | No.6                                                          | 280                                                                              | 558                                          | 105413 -                                                                                                            |
| Big Steve                                                                                                                                                                                           | No.1                                                          | 263                                                                              | 519                                          | 87940                                                                                                               |
| Big Steve                                                                                                                                                                                           | No.2                                                          | 280                                                                              | 322                                          | 104778                                                                                                              |
| Big Steve                                                                                                                                                                                           | No.3                                                          | 280                                                                              | 323                                          | 104779                                                                                                              |
| Big Steve                                                                                                                                                                                           | No.4                                                          | 280<br>280                                                                       | 324                                          | 104780                                                                                                              |
| Big Steve<br>Big Steve                                                                                                                                                                              | No.5<br>No.6                                                  | 280                                                                              | <b>32</b> 5<br><b>3</b> 26                   | 104781 /<br>104782 /                                                                                                |
| DIE Poese                                                                                                                                                                                           | 1000                                                          |                                                                                  |                                              | 104/02                                                                                                              |
| White Oak                                                                                                                                                                                           | No.1                                                          | 276                                                                              | 121                                          | 100784                                                                                                              |
| White Oak                                                                                                                                                                                           | No.2                                                          | 280                                                                              | 327                                          | 104783                                                                                                              |
| White Oak                                                                                                                                                                                           | No.3                                                          | 280                                                                              | 328                                          | 104784                                                                                                              |
| Sunset                                                                                                                                                                                              | No.1                                                          | 263                                                                              | 516                                          | 87936 i                                                                                                             |
| Sunset                                                                                                                                                                                              | No.2                                                          | 280                                                                              | 321                                          | 1047767                                                                                                             |
| Beckstrum                                                                                                                                                                                           |                                                               | 263                                                                              | 521                                          | 87943                                                                                                               |